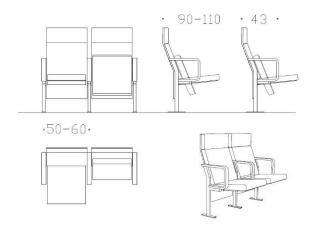

## **PORI**

Pori auditorium seat has a molded back and U-form armrests. It is especially suited for premises where the staircase rises steeply.

**Construction:** Steel tube 30 x 40 mm. The seat works with counterweight placed above seat inside the upholstery. Seat upholstered, with veneered plywood/perforated seat bottom or fully upholstered. Back upholstered, background 15 mm form-pressed veneered plywood.

Writing tablet: All types available

Armrests: U or L shaped or without

Foams: Seat 5 cm CMHR50, back 3 cm CMHR35

Angle of back: 21 degrees

**Wooden parts:** Birch, beech, ash, maple, oak etc. lacquered, stained or painted with the desired color

Metal parts: Epoxy painted with the desired RAL color

Fabric demand: 1.0 m / pcs

**HAMARI** auditorium furniture solutions Oy Runeberginkatu 34 e FI-06100 Porvoo www.hamari.pro +358 50 464 1375