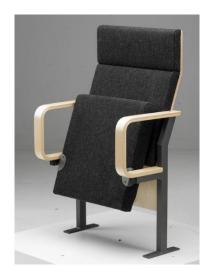

## **PORI**

Pori auditorium seat has a molded back and U-form armrests. It is especially suited for premises where the staircase rises steeply.

**Construction:** Steel tube 30 x 40 mm. The seat works with counterweight placed above seat inside the upholstery. Seat upholstered, with veneered plywood/perforated seat bottom or fully upholstered. Back upholstered, background 15 mm form-pressed veneered plywood.

Writing tablet: All types available

Armrests: U or L shaped or without

Foams: Seat 5 cm CMHR50, back 3 cm CMHR35

Angle of back: 21 degrees

**Wooden parts:** Birch, beech, ash, maple, oak etc. lacquered, stained or painted with the desired color