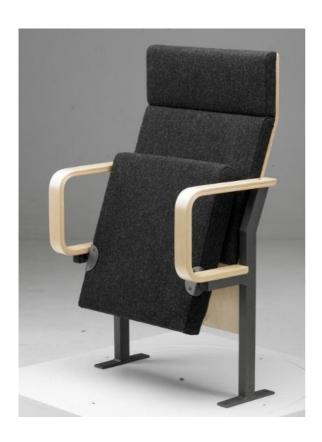

## **PORI**

Pori auditorium seat has a molded back and U-form armrests. It is especially suited for premises where the staircase rises steeply.

**Construction:** Steel tube 30 x 40 mm. The seat works with counterweight placed above seat inside the upholstery. Seat upholstered, with veneered plywood/perforated seat bottom or fully upholstered. Back upholstered, background 15 mm form-pressed veneered plywood.

Writing tablet: All types available

Armrests: U or L shaped or without

Foams: Seat 5 cm CMHR50, back 3 cm CMHR35

Angle of back: 21 degrees

**Wooden parts:** Birch, beech, ash, maple, oak etc. lacquered, stained or painted with the desired color