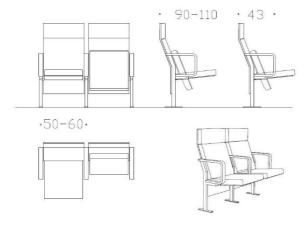

Writing tablet: All types available

Armrests: U or L shaped or without

Foams: Seat 5 cm CMHR50, back 3 cm CMHR35

Angle of back: 21 degrees

**Wooden parts:** Birch, beech, ash, maple, oak etc. lacquered, stained or painted with the desired color