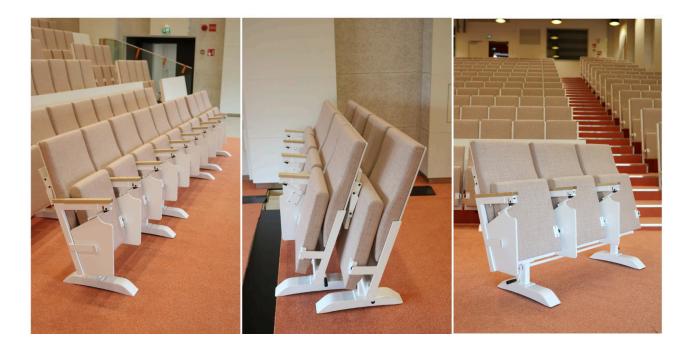

## PRIMOVE

Layout can easily be modified with PriMove auditorium seat by stamping the benches either up and down. PriMove is very effective to store and it has possibility to standard armrest table or all other tables behind the backrest. The ergonomic Primo family also includes Primo auditorium chair and telescopic chair.

**Construction:** Steel frame. The seat works with spring. The underside of the seat can be upholstered or veneered plywood/perforated. The backrest is upholstered, foam shaped to give good seating comfort. Background is 9 mm veneered plywood.

Writing tablet: All types available

Armrests: Wooden armrest straight or L shaped or without armrest

Foams: Seat 5 cm CMHR50, back 4 cm/6 cm CMHR35

Angle of back: 17 degrees

**Wooden parts:** Birch, beech, ash, maple, oak etc. lacquered, stained or painted with the desired color