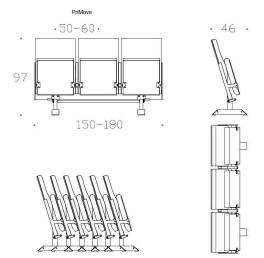

Writing tablet: All types available

Armrests: Wooden armrest straight or L shaped or without armrest

Foams: Seat 5 cm CMHR50, back 4 cm/6 cm CMHR35

Angle of back: 17 degrees

**Wooden parts:** Birch, beech, ash, maple, oak etc. lacquered, stained or painted with the desired color

Metal parts: Epoxy painted with the desired RAL color.

Fabric demand: 1.1 m / pcs