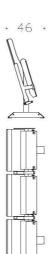

**Construction:** Steel tube 30 x 40 mm. The seat works with counterweight placed above seat inside the upholstery. The underside of the seat can be upholstered or veneered plywood/perforated. The backrest is upholstered, foam shaped to give good seating comfort. Background is 9 mm veneered plywood.

Writing tablet: All types available

Armrests: Wooden armrest straight or L shaped or without armrest

Foams: Seat 5 cm CMHR50, back 4 cm/6 cm CMHR35

Angle of back: 17 degrees

**Wooden parts:** Birch, beech, ash, maple, oak etc. lacquered, stained or painted with the desired color