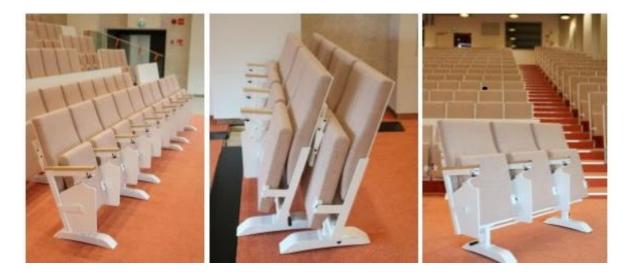

## PRIMOVE

Layout can easily be modified with PriMove auditorium seat by stamping the benches either up and down. PriMove is very effective to store and it has possibility to standard armrest table or all other tables behind the backrest. The ergonomic Primo family also includes Primo auditorium chair and telescopic chair.

**Construction:** Steel tube 30 x 40 mm. The seat works with counterweight placed above seat inside the upholstery. The underside of the seat can be upholstered or veneered plywood/perforated. The backrest is upholstered, foam shaped to give good seating comfort. Background is 9 mm veneered plywood.