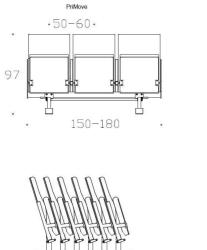

## PRIMOVE

Layout can easily be modified with PriMove auditorium seat by stamping the benches either up and down. PriMove is very effective to store and it has possibility to standard armrest table or all other tables behind the backrest. The ergonomic Primo family also includes Primo auditorium chair and telescopic chair.

**Construction:** Steel tube 30 x 40 mm. The seat works with counterweight placed above seat inside the upholstery. The underside of the seat can be upholstered or veneered plywood/perforated. The backrest is upholstered, foam shaped to give good seating comfort. Background is 9 mm veneered plywood.

Writing tablet: All types available

Armrests: Wooden armrest straight or L shaped or without armrest

Foams: Seat 5 cm CMHR50, back 4 cm/6 cm CMHR35

Angle of back: 17 degrees

**Wooden parts:** Birch, beech, ash, maple, oak etc. lacquered, stained or painted with the desired color