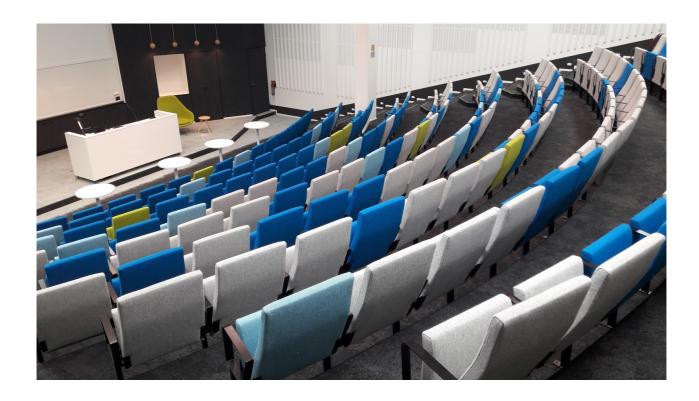

## **FORM**

Form is designed by Jukka Setälä. It has a completely upholstered seat and back.

**Construction:** Steel tube 30 x 40 mm. The seat works with counterweight placed above seat inside the upholstery. Form-pressed seat and backrest, both sides upholstered.