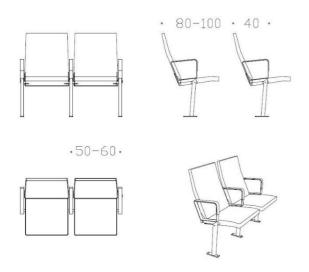

## **FORM**

Form is designed by Jukka Setälä. It has a completely upholstered seat and back.

**Construction:** Steel tube 30 x 40 mm. The seat works with counterweight placed above seat inside the upholstery. Form-pressed seat and backrest, both sides upholstered.

Writing table: NoteWB

Armrests: Steel armrest. Option armrest with solid

wood, fabric or leather surface.

Foams: Seat 5 cm CMHR50, back 4 cm CMHR35

Angle of back: 15/24 degrees

Wooden parts: No visible wooden parts