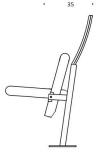

## EDU8

Edu8 auditorium seats have molded plywood back and thick soft seat. Edu8 takes up 35 cm of depth and so it is especially suitable for smaller spaces.

**Construction:** Steel tube 30 x 40 mm. The seat works with the counterweight placed inside the seat. The underside of the seat can be upholstered or veneered plywood/perforated. The backrest is 12 - 15 mm molded plywood or laminate surfaced to give good seating comfort, upholstered or without upholstery.

Foams: Seat 5 cm CMHR50, back 1 cm CMHR50

Angle of back: 18 degrees

Armrests: Wooden armrest L shaped or without

armrest

Writing tablet: Fixed table or NoteWB also several

options on the back of the chair

**Wooden parts:** Birch, beech, ash, maple, oak etc. lacquered, stained or painted with the desired color