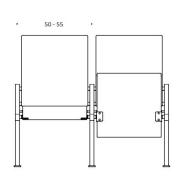

## EDU8

Edu8 auditorium seats have molded plywood back and thick soft seat. Edu8 takes up 35 cm of depth and so it is especially suitable for smaller spaces.

**Construction:** Steel tube 30 x 40 mm. The seat works with the counterweight placed inside the seat. The underside of the seat can be upholstered or veneered plywood/perforated. The backrest is 12 - 15 mm molded plywood or laminate surfaced to give good seating comfort, upholstered or without upholstery.