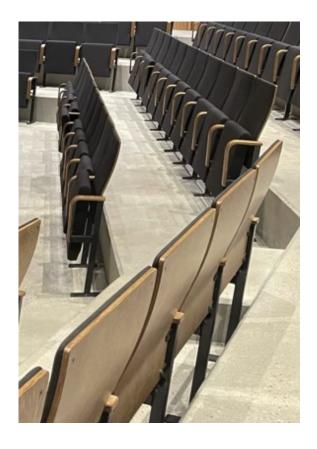

## EDU8

Edu8 auditorium seats have molded plywood back and thick soft seat. Edu8 takes up 35 cm of depth and so it is especially suitable for smaller spaces.

**Construction:** Steel tube 30 x 40 mm. The seat works with the counterweight placed inside the seat. The underside of the seat can be upholstered or veneered plywood/perforated. The backrest is 12 - 15 mm molded plywood or laminate surfaced to give good seating comfort, upholstered or without upholstery.