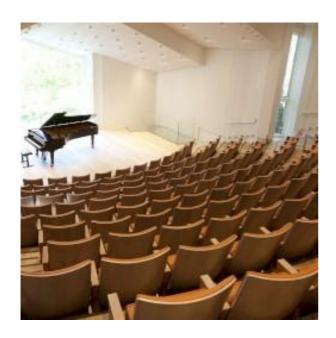

## **DRAMA**

Drama is a comfortable chair with a curved plywood backrest. The theatre model comes with steel legs or upholstered side panels.

**Construction:** Steel tube 40 x 30 mm. The seat works with a counterweight placed above seat inside the upholstery. Seat upholstered, with veneered plywood/perforated seat bottom or fully upholstered. Front of the form-pressed curved and veneered backrest upholstered.