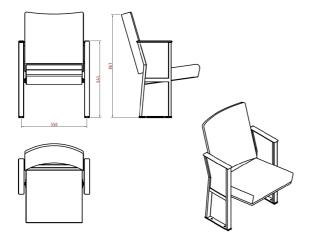

## **DRAMA**

Drama is a comfortable chair with a curved plywood backrest. The theatre model comes with steel legs or upholstered side panels.

**Construction:** Steel tube 40 x 30 mm. The seat works with a counterweight placed above seat inside the upholstery. Seat upholstered, with veneered plywood/perforated seat bottom or fully upholstered. Front of the form-pressed curved and veneered backrest upholstered.

Writing tablet: NoteWB

**Armrests:** Steel armrest with solid wood or 9 mm plywood upholstered with fabric or leather.

Foams: Seat 10 cm CMHR50, back 5 cm shaped

CMHR35

Angle of back: 16 degree

**Wooden parts:** Birch, beech, ash, maple, oak etc. lacquered, stained or painted with the desired color

Metal parts: Epoxy painted with the desired RAL color

Fabric demand: 1.2 m / pcs

Meets fire safety requirements:

NF D 60-013 BS5852 Crib 5 AM 18